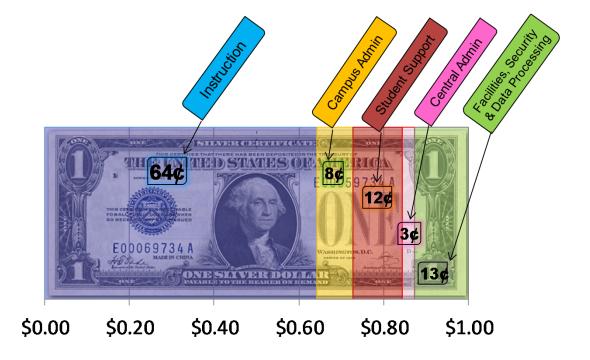

## Breakdown of Each Dollar of 2017 General Fund Expenditures

**Instruction** includes teachers & aides (salaries, benefits, training, etc) and classroom related supplies & resources.

<u>Campus Admin.</u> includes the salary, benefits, training, etc of those managing & supervising instructional staff.

<u>Student Support</u> includes counselors, social service, health service, transportation, extracurricular.

Does not include functions 61, 71, 72, 73 and 81.

This information is based on extracts from the annual reports and is not intended to present complete financial information.